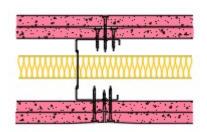

## AS70-B-161(25) - SPEEDLINE System Data Sheet - Version V1 (24-10-23)

SPEEDLINE 70mm Acoustic 'C' Stud Partition @600mm Ctrs, with 2x BG Gyproc 12.5mm FireLine each side, 25mm APR

## System Performance Breakdown

Fire Resistance:

BS476 Part 22:1987:

Test Ref & Date or Applied Ref & Report:

Max Height: Thickness:

Duty Grade: BS 5234: Part 2:1992:

Sound Insulation:

120/120 Minutes (Integrity/Insulation).
BTC 17442F - BRE Report P102396-1011A
Refer to Speedline Specification Clause
122 mm. (At Base Track, Excluding Finishes)