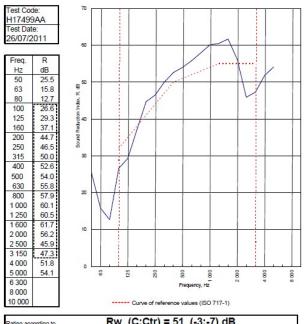

Severe - Annexes A-F

51 R<sub>w</sub>dB, Date Tested or Assessed Against - 26/07/2011

TESTED AT ONE OF THE UKAS ACCREDITED LABORATORIES BELOW

B.T.C (H-Ref on Graph)

B.R.E

AIRO

S.R.L

DEPTITE OF THE UKAS ACCREDITED LABORATORIES BELOW